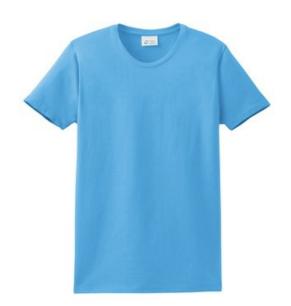

# **Ladies Essential T-Shirt LPC61**

A year-round essential, our best-selling t-shirt has been voted "most popular" by groups, teams, clubs and schools across America.

- Heavyweight 6.1-ounce, 100% cotton
- Shorter cut through the body and sleeves for a more feminine fit
- Shoulder-to-shoulder taping
- Coverseamed neck
- Double-needle hem
- Athletic Heather is 90/10 cotton/poly.

#### **COLOR INFORMATION**

Aquatic Blue PMS 7459 C

Athletic Heather PMS 435 C

Athletic Maroon

PMS Process Black PMS 1905 C

Cardinal

Charcoal

Daffodil Yellow PMS 1215 C