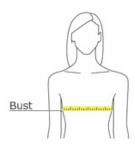

#### **HOW TO MEASURE**

#### BUST

With arms down at sides, measure around the upper body, under arms and around the fullest part of the bust.

## SIZE CHART

|      |  | XS    | S     | М     | L     | XL    | XXL   | 3XL   | 4XL   |
|------|--|-------|-------|-------|-------|-------|-------|-------|-------|
| Size |  | 2     | 4/6   | 8/10  | 12/14 | 16/18 | 20/22 | 24/26 | 28/30 |
| Bust |  | 32-34 | 35-36 | 37-38 | 39-41 | 42-44 | 45-47 | 48-51 | 52-55 |